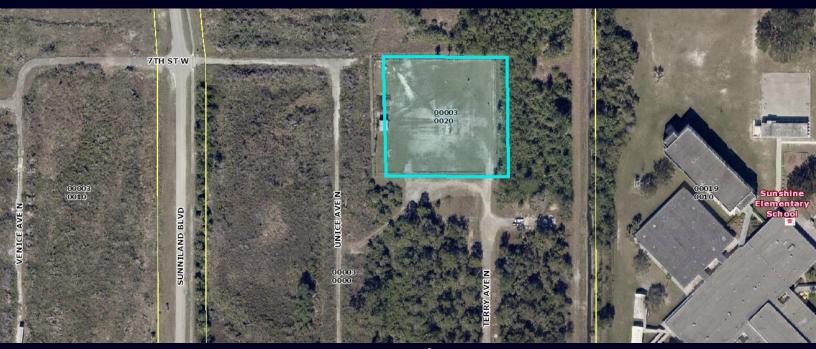

#### PROPERTY DESCRIPTION

Cleared and level 1.60-acre lot. Currently a carve out parcel from a master 32-acre site set for retail development. Future development of the master site will present a possible value add to the subject property. (\*\* See proposed site plans for more detail.)

#### **PROPERTY FEATURES**

Lot Size: 1.60 Acres

Strap #: 26-44-26-00-00003.0020

Zoning: CPD (Commercial Planned Development) Lee County

Utilities: Water & Sewer

Taxes: \$416.52 (2022)

Traffic Count: 52,000 (2022 AADT)

#### **CURRENT APPROVED SITE PLAN**