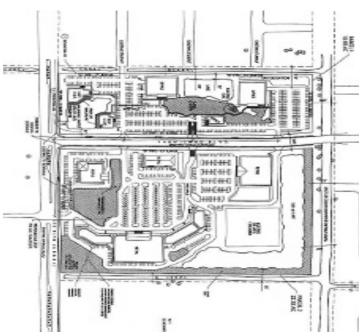

ment of the master site will present a possible value add to the subject property. (\*\* See proposed site plans for more detail.)

#### **PROPERTY FEATURES**

Lot Size: 1.60 Acres

Strap #: 26-44-26-00-00003.0020

Zoning: CPD (Commercial Planned Development) Lee County

Utilities: Water & Sewer

Taxes: \$416.52 (2022)

Traffic Count: 52,000 (2022 AADT)

#### APPROVED USES

- Day care center
- Auto service/store
- Animal clinic/kennel
- Food stores
- Medical Office
- Retail
- Restaurants
- Commercial schools
- Health club
- And many more

JIM BOBACK, CCIM Broker/Owner C 239-565-2616 • O 239-466-7770 JB@BobackCommercialGroup.com www.BobackCommercialGroup.com

## COMMERCIAL PARCEL Multiple Uses

Lee Blvd and Sunniland Blvd





#### PROPOSED SITE PLAN



#### **CURRENT APPROVED SITE PLAN**



#### ADDITIONAL INFORMATION

Located just off Lee Blvd and Sunniland Blvd in Lehigh Acres. Located near an area of expanding retail and office uses.

JIM BOBACK, CCIM Broker/Owner

C 239-565-2616 • O 239-466-7770 JB@BobackCommercialGroup.com www.BobackCommercialGroup.com