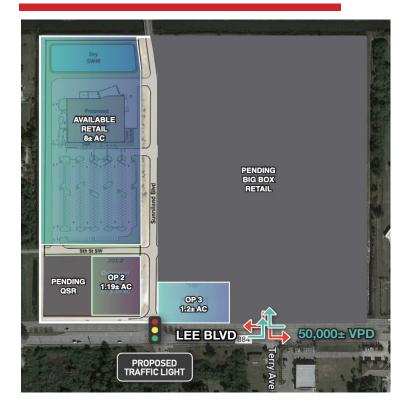

for retail development. Future development of the master site will present a possible value add to the subject property. (\*\* See proposed site plans for more detail.)

#### **PROPERTY FEATURES**

Lot Size: 1.60 Acres

Strap #: 26-44-26-00-00003.0020

Zoning: CPD (Commercial Planned Development) Lee County

Utilities: Water & Sewer

Taxes: \$416.52 (2022)

Traffic Count: 52,000 (2022 AADT)

#### APPROVED USES

- Day care center
- Auto service/store
- Animal clinic/kennel
- Food stores
- Medical Office
- Retail
- Restaurants
- Commercial schools
- Health club
- And many more

JIM BOBACK, CCIM Broker/Owner C 239-565-2616 • O 239-466-7770 JB@BobackCommercialGroup.com www.BobackCommercialGroup.com

## COMMERCIAL PARCEL Multiple Uses

Lee Blvd and Sunniland Blvd





#### PROPOSED SITE PLAN



#### **CURRENT APPROVED SITE PLAN**



#### ADDITIONAL INFORMATION

Located just off Lee Blvd and Sunniland Blvd in Lehigh Acres. Located near an area of expanding retail and office uses.

JIM BOBACK, CCIM Broker/Owner

C 239-565-2616 • O 239-466-7770 JB@BobackCommercialGroup.com www.BobackCommercialGroup.com