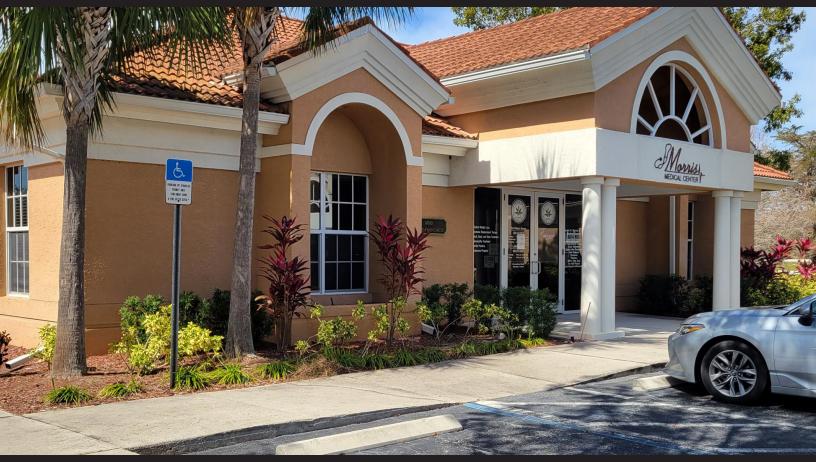

# HIGH END OFFICE/MEDICAL SPACE FORMER ATTORNEY OFFICE

6800 Porto Fino Circle Fort Myers, FL 33912

### **ABOUT THE PROPERTY**

Free standing building in an upscale, modern, office park. High end finishes. 7 offices, 2 conference rooms, waiting and reception area, full kitchen and 3 bathrooms. Currently being used as a medical office.

#### **PROPERTY FEATURES**

■ Space Available: 2,500 +/- SF

■ Zoning: MPD

Utilities: City water and sewer

Strap#: 19-45-25-20-0000l.0000

■ Area Description: Just off Six Mile Cypress Pkwy. Close to Daniels Road and I-75. Heavy concentration of medical and office users nearby. Close proximity to all major roadways.