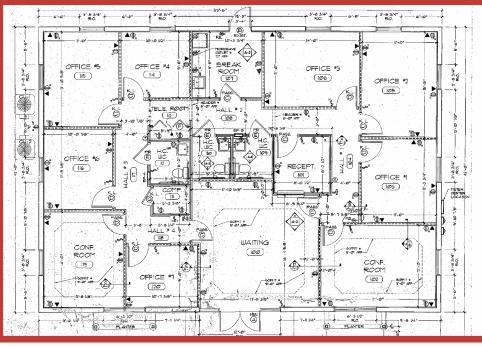

### **ABOUT THE PROPERTY**

Free standing building in an upscale, modern, office park. High end finishes. 7 offices, 2 conference rooms, waiting and reception area, full kitchen and 3 bathrooms. Currently being used as a medical office.

#### **PROPERTY FEATURES**

■ Space Available: 2,500 +/- SF

■ Zoning: MPD

Utilities: City water and sewer

Strap#: 19-45-25-20-0000l.0000

■ Area Description: Just off Six Mile Cypress Pkwy. Close to Daniels Road and I-75. Heavy concentration of medical and office users nearby. Close proximity to all major roadways.