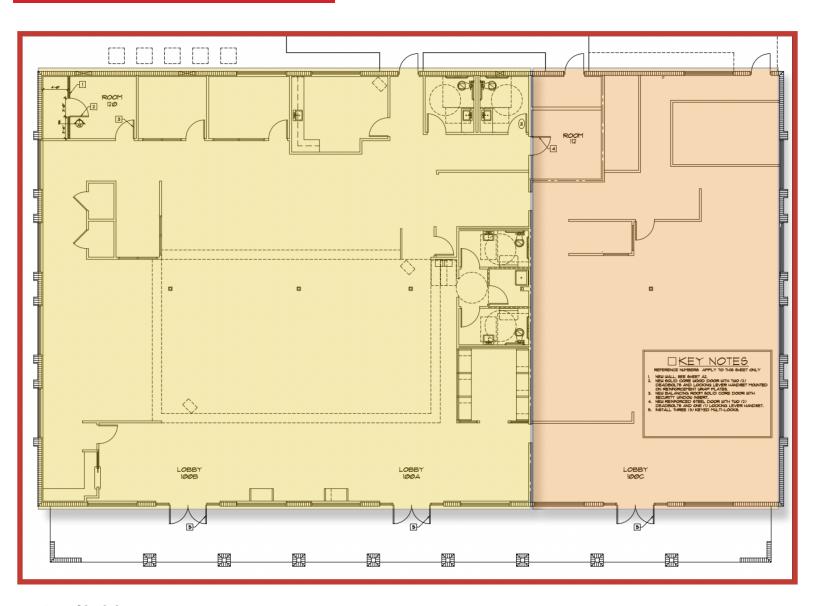

#### ABOUT THE PROPERTY

Building B was the former Lee County Tax Collectors office. The space can be split to accommodate 2800 sf or 5600 sf or remain as the current "as built" 8400sf.

- Break Room(s)
- Conference Room
- Multiple bathrooms
- Storage
- IT areas.

#### Available as:

- Full 8,400± SF Space
- Partial 5,600± SF space (Yellow)
- Partial 2,800± SF space (Orange)

3114 LEE BLVD., LEHIGH ACRES, FL 33971