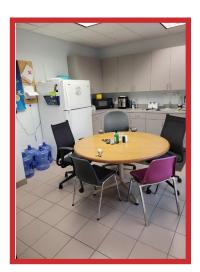

#### ABOUT THE PROPERTY

Building B was the former Lee County Tax Collectors office. The space can be split to accommodate 2800 sf or 5600 sf or remain as the current "as built" 8400sf.

- Break Room(s)
- Conference Room
- Multiple bathrooms
- Storage
- IT areas.