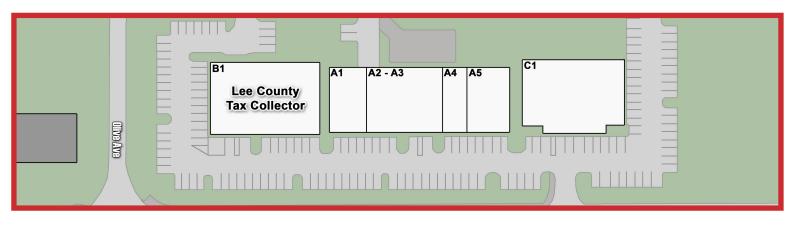

#### ABOUT THE PROPERTY

This community shopping center is a strong retail/office/medical location with solid tenants, located in mid-Lehigh Acres, just east of Sunshine Blvd.

#### **PROPERTY FEATURES**

- Unit B: 2,800± SF / 5,600± SF / 8,400± SF
- CAM: \$7.00 PSF
- Zoning: C-2 (Lee County)
- Year Built: 2005
- Ample Parking
- Excellent Visibility & Pylon Signage
- Traffic Count: 52,000 (AADT 2022)
- Frontage on 6-Lane Lee Blvd.
- Strap #26-44-26-10-00066.0010