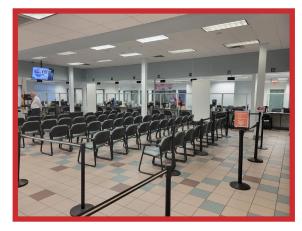

#### ABOUT THE PROPERTY

Building B was the former Lee County Tax Collectors office. The space can be split to accommodate 2800 sf or 5600 sf or remain as the current "as built" 8400sf.

- Break Room(s)
- Conference Room
- Multiple bathrooms
- Storage
- IT areas.