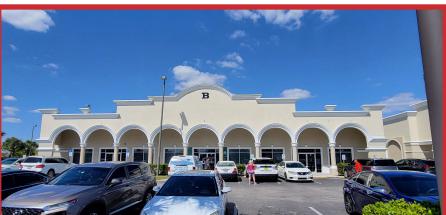

#### ABOUT THE PROPERTY

This community shopping center is a strong retail/office/medical location with solid tenants, located in mid-Lehigh Acres, just east of Sunshine Blvd.

#### **PROPERTY FEATURES**

- Unit B: 2,800± SF / 5,600± SF / 8,400± SF
- CAM: \$7.00 PSF
- Zoning: C-2 (Lee County)
- Year Built: 2005
- Ample Parking
- Excellent Visibility & Pylon Signage
- Traffic Count: 52,000 (AADT 2022)
- Frontage on 6-Lane Lee Blvd.
- Strap #26-44-26-10-00066.0010