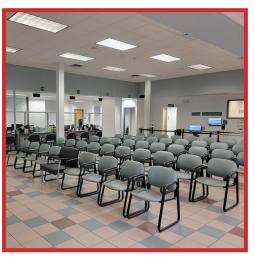

#### ABOUT THE PROPERTY

Building B was the former Lee County Tax Collectors office. The space can be split to accommodate 2800 sf or 5600 sf or remain as the current "as built" 8400sf.

- Break Room(s)
- Conference Room
- Multiple bathrooms
- Storage
- IT areas.