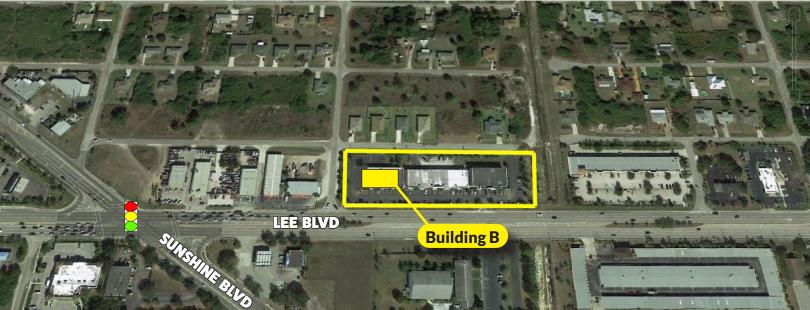

### Site and Floor Plans

#### Available as:

- Full 8,400± SF Space
- Partial 5,600± SF space (Yellow)
- Partial 2,800± SF space (Orange)

3114 LEE BLVD., LEHIGH ACRES, FL 33971