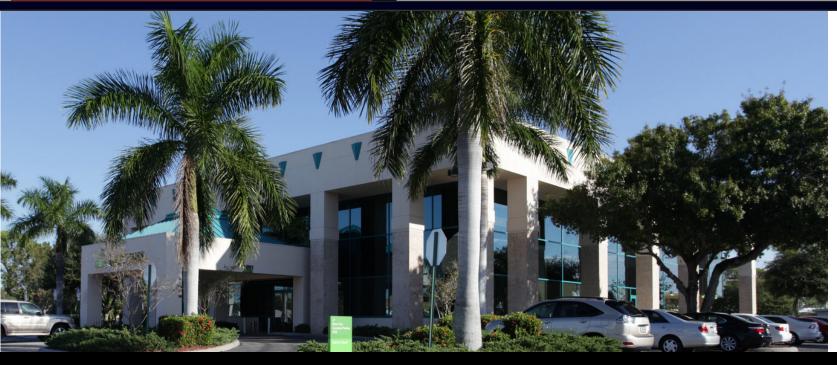

#### ABOUT THE PROPERTY

Suite 201: 2,935 ± SF of prime office space available for Sublease April 2024 to October 31, 2026.

#### **PROPERTY FEATURES**

- Suite 201 available from April 2024
- Sublease Term: Thru Oct. 31, 2026
- Furniture, Fixtures & Equipment included
- Land Size: 2.06± Acres
- Zoning: C-1A (Lee County)
- Year Built: 1997
- Parking Ratio: 3.36/1,000 SF (72 parking spaces)
- Traffic Count: 65,500 AADT (2021)
- Parcel ID: 36-45-24-07-00000.0030

#### 2ND FLOOR HIGHLIGHTS

- Partially Open Floor Plan
- Private O ice
- Open Area with Workstations
- Conference Rooms
- Breakroom