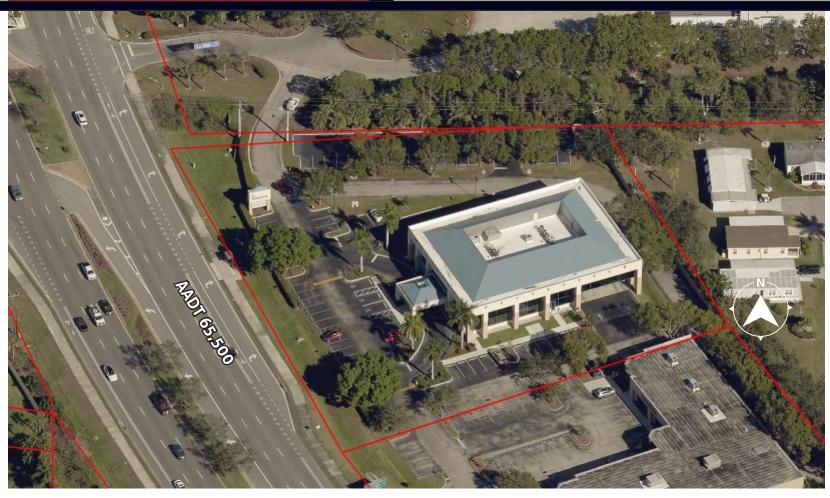

#### **PROPERTY FEATURES**

- Suite 201 available from April 2024
- Sublease Term: Thru Oct. 31, 2026
- Furniture, Fixtures & Equipment included
- Land Size: 2.06± Acres
- Zoning: C-1A (Lee County)
- Year Built: 1997
- Parking Ratio: 3.36/1,000 SF (72 parking spaces)
- Traffic Count: 65,500 AADT (2021)
- Parcel ID: 36-45-24-07-00000.0030