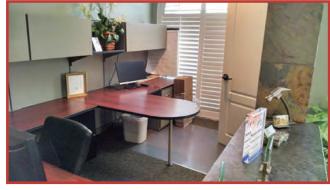

### **ABOUT THE PROPERTY**

This beautifully appointed office space was designed and built by exclusive builder, Sater Group Designers & Planners. This former architect space on the first floor consists of a reception area, conference room, 5 offices, kitchenette and 2 restrooms. Quality high-end finishes include slate floors and 9 foot ceilings. Ample windows give great natural light.

#### **PROPERTY FEATURES**

- Available: Suite 101/102 2,405 ± SF
- Ceiling Height: 9 feet
- Slate flooring
- Zoning: CN-2 Neighborhood Commercial (Lee County)
- Located at a signalized intersection
- Abundant parking
- Close proximity to restaurants, shopping, entertainment & personal services