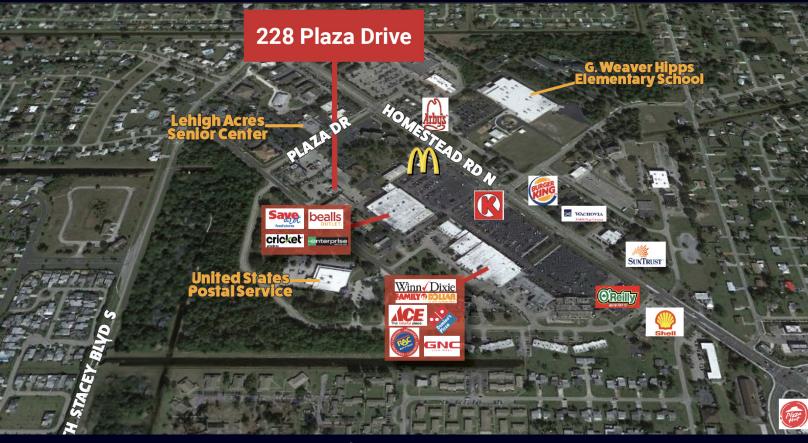

## **DOWNTOWN LEHIGH MEDICAL OFFICE**

228 Plaza Drive, Suites C&D Lehigh Acres, FL 33936

### **DOWNTOWN LEHIGH MEDICAL OFFICE**

228 Plaza Drive, Suites C&D Lehigh Acres, FL 33936

### ABOUT THE PROPERTY

This busy medical & office center is situated in "downtown" Lehigh Acres and close to all business services, restaurants, banks and more. Lehigh Regional Medical Center is less than one mile away.

### **PROPERTY FEATURES**

- Suites: C & D
- SOFT: 4,257
- Zoning: C-2 (Lee County)
- Parking: 24 shared spaces
- Occupancy March 1,2025
- Traffic Count: 28,500 (AADT 2023)
- Strap #31-44-27-16-00000.0020