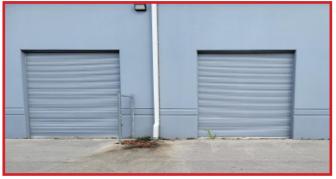

#### **PROPERTY FEATURES**

- UNIT 3/4: 3,600± SF
  - > Office/Showroom/Warehouse
  - > Two Restrooms
  - > Fully air conditioned
  - > Two 12x14 overhead doors
- Building Size (RBA): 18,600± SF
- Ceiling Height: 18 feet
- Utilities: Water and Sewer
- Zoning: IL Light Industrial (Lee County)
- Year Built: 2006
- Strap #30-44-26-00-00001.0300

#### **UNIT 3/4**

JIM BOBACK, CCIM Broker/Owner

C 239-565-2616 • O 239-466-7770 JB@BobackCommercialGroup.com www.BobackCommercialGroup.com