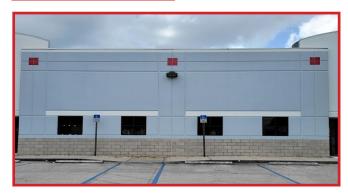

#### **PROPERTY FEATURES**

- UNIT 3/4: 3,600± SF
  - > Office/Showroom/Warehouse
  - > Two Restrooms
  - > Fully air conditioned
  - > Two 12x14 overhead doors
- Building Size (RBA): 18,600± SF
- Ceiling Height: 18 feet
- Utilities: Water and Sewer
- Zoning: IL Light Industrial (Lee County)
- Year Built: 2006
- Strap #30-44-26-00-00001.0300

#### **UNIT 3/4**

JIM BOBACK, CCIM Broker/Owner

C 239-565-2616 • O 239-466-7770 JB@BobackCommercialGroup.com www.BobackCommercialGroup.com