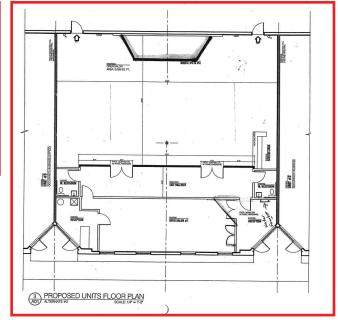

#### **PROPERTY FEATURES**

- UNIT 3/4: 3,600± SF
  - > Office/Showroom/Warehouse
  - > Two Restrooms
  - > Fully air conditioned
  - > Two 12x14 overhead doors
- Building Size (RBA): 18,600± SF
- Ceiling Height: 18 feet
- Utilities: Water and Sewer
- Zoning: IL Light Industrial (Lee County)
- Year Built: 2006
- Strap #30-44-26-00-00001.0300

#### **UNIT 3/4**

JIM BOBACK, CCIM Broker/Owner

C 239-565-2616 • O 239-466-7770 JB@BobackCommercialGroup.com www.BobackCommercialGroup.com