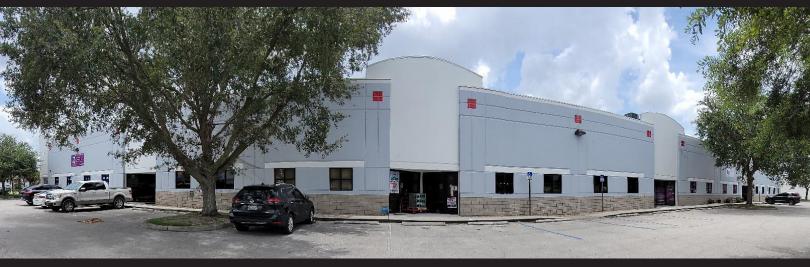

#### ABOUT THE PROPERTY

Light industrial flex space with tilt wall construction and 18-foot clear height. Abundant parking for an industrial-type space. Located in the Westgate Industrial Park at Lehigh Acres west end. Close to Fort Myers with short, easy access to I-75, Daniels Rd. and SR 82/MLK Blvd. This property is ideally situated for travel in all directions.

#### **PROPERTY FEATURES**

- UNIT 3/4: 3,600± SF
  - > Office/Showroom/Warehouse
  - > Two Restrooms
  - > Fully air conditioned
  - > Two 12x14 overhead doors
- Building Size (RBA): 18,600± SF
- Ceiling Height: 18 feet
- Utilities: Water and Sewer
- Zoning: IL Light Industrial (Lee County)
- Year Built: 2006
- Strap #30-44-26-00-00001.0300