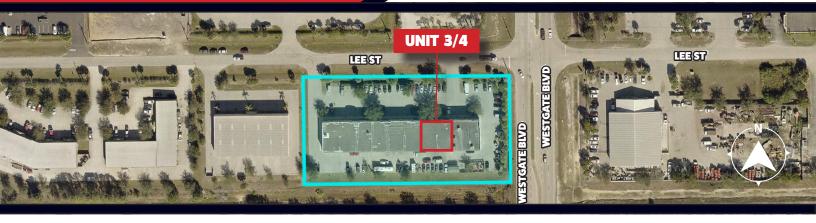

#### **PROPERTY FEATURES**

- UNIT 3/4: 3,600± SF
  - > Office/Showroom/Warehouse
  - > Two Restrooms
  - > Fully air conditioned
  - > Two 12x14 overhead doors
- Building Size (RBA): 18,600± SF
- Ceiling Height: 18 feet
- Utilities: Water and Sewer
- Zoning: IL Light Industrial (Lee County)
- Year Built: 2006
- Strap #30-44-26-00-00001.0300

#### **UNIT 3/4**

JIM BOBACK, CCIM Broker/Owner

C 239-565-2616 • O 239-466-7770 JB@BobackCommercialGroup.com www.BobackCommercialGroup.com